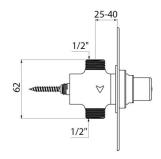

## **DESCRIPTION**

TEMPOSTOP urinal valve - Ref. 777930

Recessed time flow urinal valve.

For standard or siphon action urinals.

For recessed installation.

Recessing depth can be adjusted from 20 to 35mm.

Stainless steel wall plate Ø 130mm.

## TECHNICAL CHARACTERISTICS

TEMPOSTOP urinal valve - Ref. 777930

| Connector  | 1/2"        |
|------------|-------------|
| Technology | Time flow   |
| Flow rate  | 0.15 l/sec. |
| Warranty   | 30 g        |