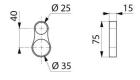

## TECHNICAL CHARACTERISTICS

Shower hose retaining collar - Ref. 830

| Height   | 15mm |  |
|----------|------|--|
| Length   | 75mm |  |
| Norms    | 0    |  |
| Warranty | 30 E |  |