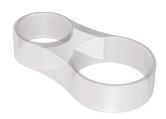

## **Shower hose retaining collar**

Ref. 830

For shower grab bars Ø 25-35mm

## **DESCRIPTION**

Shower hose retaining collar - Ref. 830

Shower hose retaining collar for shower riser rails  $\emptyset$  25 to 35mm and flexible hoses.

Install in addition to the shower head holder; fixes to the shower hose. Retaining device: prevents shower head from coming into direct contact with the floor or the floor trap (source of bacterial contamination). 30-year warranty.

## **ADVANTAGES**

Prevents shower head coming in contact with floor

Fixes to shower riser rails and flexible hoses