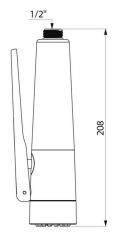

## TECHNICAL CHARACTERISTICS

Black M1/2" hand spray - Ref. 433009

| Connector | M1/2"          |
|-----------|----------------|
| Height    | 208mm          |
| Flow rate | 10lpm at 3 bar |
| Finish    | Polypropylene  |
| Norms     | ACS            |
| Warranty  | 30 WARRANTY    |