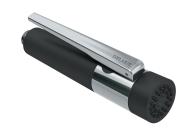

## Black M1/2" hand spray

Ref. 433009

Scale-resistant with nozzles

## **DESCRIPTION**

Black M1/2" hand spray - Ref. 433009

Black hand spray with adjustable jet and scale resistant tip with nozzles. Shock-resistant.

Two jet options: rain effect and concentrated jet at 10 lpm at 3 bar. Reinforced polypropylene handle with non-slip grip (improved grip). Chrome-plated solid brass.

Hand spray can be locked in open position simply by clicking. 30-year warranty.

## **ADVANTAGES**

Thermal insulation and ergonomic

Shock-resistant tip

Two jet options available

Scale-resistant