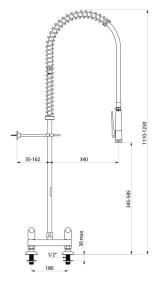

## TECHNICAL CHARACTERISTICS

Twin hole pre-rinse set with mixer - Ref. 5680UK

| Connector         | M1/2"               |
|-------------------|---------------------|
| Height            | 1110 - 1230mm       |
| Drop height       | 345 - 585mm         |
| Flow rate         | 9 lpm               |
| Width to the wall | 35 - 162mm          |
| Finish            | Chrome-plated brass |
| Warranty          | 30 gg<br>WARRANTY   |
| Repairability     | 50 g                |
|                   |                     |