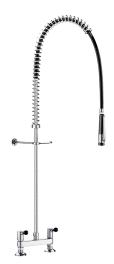

## Twin hole pre-rinse set with mixer

Ref. 5680UK

Without bib tap

Twin hole pre-rinse set with mixer - Ref. 5680UK

Complete pre-rinse set without bib tap.

Deck-mounted twin hole mixer with 180mm centres with:

- Valve heads with reinforced mechanisms with ergonomic control levers.
- Offset inlet connections with M1/2" tails.

Black, scale-resistant M1/2" hand spray with adjustable jet and 9 lpm flow rate at the outlet.

Black, reinforced, food-grade flexible hose L. 0.95m.

3/4" brass column.

Adjustable wall bracket.

Stainless steel spring guide.

30-year warranty.

These pre-rinse models can be installed close to the splashback.