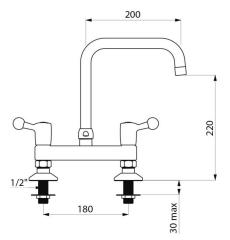

### Ref. 5641T2UK

Swivelling over spout L. 200mm H.220mm

#### Deck-mounted twin hole mixer - 60 lpm - Ref. 5641T2UK

Deck-mounted twin hole mixer, M1/2" with 180mm centres. Swivelling, tubular spout Ø 22mm H. 220mm L. 200mm with star-shaped flow straightener. Water-free, guided valve heads with reinforced mechanisms. Shock-resistant, ergonomic ball levers. Flow rate 60 lpm at 3 bar within first 90°. Full flow 90 lpm at 3 bar. Spout with smooth interior. One-piece body and spout made from chrome-plated brass. Reinforced fixings. Can be installed close to the splashback. 30-year warranty.

#### Deck-mounted twin hole mixer - 60 lpm - Ref. 5641T2UK

| Connector     | M1/2"                               |
|---------------|-------------------------------------|
| Height        | 300mm                               |
| Drop height   | 220mm                               |
| Spout length  | 200mm                               |
| Flow rate     | 60 lpm within 90°, 90 lpm full flow |
| Finish        | Chrome-plated brass                 |
| Warranty      |                                     |
| Repairability |                                     |