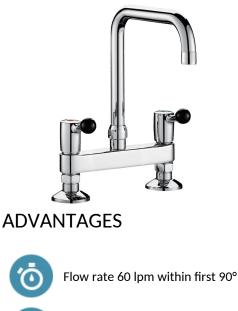

# Deck-mounted twin hole mixer - 60 lpm

### Ref. 5641T2UK

Swivelling over spout L. 200mm H.220mm

#### Deck-mounted twin hole mixer - 60 lpm - Ref. 5641T2UK

Deck-mounted twin hole mixer, M1/2" with 180mm centres. Swivelling, tubular spout Ø 22mm H. 220mm L. 200mm with star-shaped flow straightener. Water-free, guided valve heads with reinforced mechanisms. Shock-resistant, ergonomic ball levers. Flow rate 60 lpm at 3 bar within first 90°. Full flow 90 lpm at 3 bar. Spout with smooth interior. One-piece body and spout made from chrome-plated brass. Reinforced fixings. Can be installed close to the splashback. 30-year warranty.

One-piece body and spout in chrome-plated brass

Can be installed close to splashback