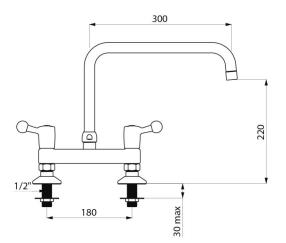

# Deck-mounted twin hole mixer - 60 lpm

Ref. 5641T3UK

Swivelling over spout L. 300mm H. 220mm

### Deck-mounted twin hole mixer - 60 lpm - Ref. 5641T3UK

| Connector     | M1/2"                               |
|---------------|-------------------------------------|
| Height        | 300mm                               |
| Drop height   | 220mm                               |
| Spout length  | 300mm                               |
| Flow rate     | 60 lpm within 90°, 90 lpm full flow |
| Finish        | Chrome-plated brass                 |
| Warranty      | 30 B                                |
| Repairability |                                     |