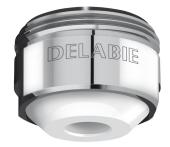

#### DESCRIPTION

Hygienic BIOSAFE outlet M24/100 - Ref. 923024.50P

BIOSAFE free flow hygienic outlet M24/100 for basin taps/mixers. No grid or partitions in contact with water. Flow rate 5 lpm. No water stagnation is possible in internal parts reducing bacterial development. Made of Hostaform<sup>®</sup> reducing scale build-up. Chrome-plated brass ring. Supplied in packs of 50. Can only be installed on a tap or mixer with an already limited flow rate in order to maintain a good flow without splashing.