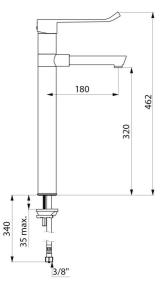

#### SECURITHERM EP pressure-balancing sink mixer - Ref. 2871T3EP

| Connector     | F3/8"               |
|---------------|---------------------|
| Technology    | BIOCLIP             |
| Drop height   | 320mm               |
| Spout length  | 180mm               |
| Flow rate     | 9 lpm               |
| Finish        | Chrome-plated brass |
| Norms         | ACS 🃜 🗓 🙆           |
| Warranty      | 30 M                |
| Repairability | 50 REZARABILITY     |