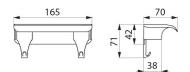

## **TECHNICAL CHARACTERISTICS**

Metallised anthracite shelf for grab bars for showers - Ref. 511922C

| Height | 71mm     |
|--------|----------|
| Depth  | 70mm     |
| Length | 165mm    |
| Norms  | <u>0</u> |