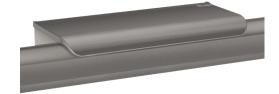

## DESCRIPTION

Metallised anthracite shelf for grab bars for showers - Ref. 511922C

Metallised anthracite shelf for grab bars, for showers. Designer shelf for soap and shower gel for Be-Line<sup>®</sup> grab bars. Installed against the wall, on the bar. Anti-theft lock. Ideal for shower gel or soap. 2 hooks for gloves. 30-year warranty.