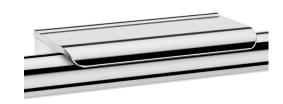

## Shelf for chromeplated grab bar for showers

Ref. 511922P

Chrome-plated

## **DESCRIPTION**

Shelf for chrome-plated grab bar for showers - Ref. 511922P

Chrome-plated shelf for grab bars. Install against the wall, on the grab bar. Anti-theft lock. Designer shelf for soap, for mounting on grab bars. Suitable for shower gels or soap. 2 hooks for gloves. 30-year warranty.