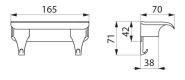

## TECHNICAL CHARACTERISTICS

Shelf for chrome-plated grab bar for showers - Ref. 511922P

| Height | 71mm     |
|--------|----------|
| Depth  | 70mm     |
| Length | 165mm    |
| Norms  | <u>©</u> |
|        |          |