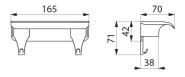

## **TECHNICAL CHARACTERISTICS**

Shelf for chrome-plated grab bar for showers - Ref. 511922P

| Height | 71mm     |
|--------|----------|
| Depth  | 70mm     |
| Length | 165mm    |
| Norms  | <u>©</u> |