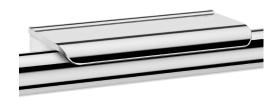

## Shelf for chrome-plated grab bar for showers

Ref. 511922P

Chrome-plated

## **DESCRIPTION**

Shelf for chrome-plated grab bar for showers - Ref. 511922P

Chrome-plated shelf for grab bars. Install against the wall, on the grab bar. Anti-theft lock. Designer shelf for soap, for mounting on grab bars. Suitable for shower gels or soap. 2 hooks for gloves. 30-year warranty.