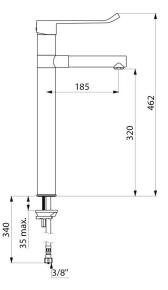

#### SECURITHERM EP pressure-balancing sink mixer - Ref. 2870T3EP

Deck-mounted SECURITHERM pressure-balancing high sink mixer. Single hole, single control mixer with high, swivelling spout H. 320mm. Mixer supplied with 2 removable stainless steel spouts.

Body and base in chrome plated brass.

Hygiene control lever L. 185mm requires no manual contact.

PEX flexibles F3/8" with filters and non-return valves.

Reinforced fixing via 2 stainless steel rods.

Mixer ideal for healthcare facilities, retirement and care homes, hospitals and clinics

#### SECURITHERM EP pressure-balancing sink mixer - Ref. 2870T3EP

| Connector     | F3/8"               |
|---------------|---------------------|
| Technology    | BIOCLIP             |
| Drop height   | 320mm               |
| Spout length  | 185mm               |
| Flow rate     | 9 lpm               |
| Finish        | Chrome-plated brass |
| Norms         | ACS                 |
| Warranty      | 30 KA               |
| Repairability | SECARABLEIT         |