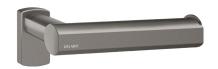

## Be-Line® wallmounted toilet roll holder

Ref. 511966C

Toilet roll holder

## **DESCRIPTION**

Be-Line® wall-mounted toilet roll holder - Ref. 511966C

Be-Line® wall-mounted toilet roll holder.

Toilet paper dispenser.

Metallised anthracite finish provides a good visual contrast with the wall.