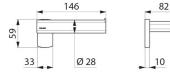

## TECHNICAL CHARACTERISTICS

Be-Line® wall-mounted toilet roll holder - Ref. 511966C

| Height   | 59mm                                              |
|----------|---------------------------------------------------|
| Depth    | 82mm                                              |
| Length   | 146mm                                             |
| Finish   | Metallised anthracite powder-<br>coated aluminium |
| Norms    | <u>©</u>                                          |
| Warranty | 30 g                                              |