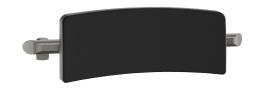

## Be-Line® comfort backrest for WCs

Ref. 511928C

Metallised anthracite powder-coated aluminium structure

## **DESCRIPTION**

Be-Line® comfort backrest for WCs - Ref. 511928C

Be-Line® comfort backrest for WCs for people with reduced mobility. Metallised anthracite powder-coated aluminium structure. Flexible polyurethane backrest for toilets. Dimensions: 150 x 513 x 173mm. 30-year warranty. CE marked.