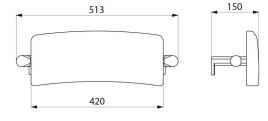

## TECHNICAL CHARACTERISTICS

Be-Line® comfort backrest for WCs - Ref. 511928C

| Height   | 173mm                                                   |
|----------|---------------------------------------------------------|
| Depth    | 150mm                                                   |
| Width    | 513mm                                                   |
| Finish   | Metallised anthracite powder-coated aluminium structure |
| Norms    | <b>C€</b> ◎                                             |
| Warranty | 30 g                                                    |
|          |                                                         |