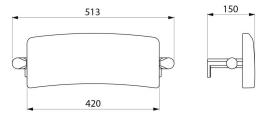

Dimensions: 150 x 513 x 173mm.

30-year warranty.

CE marked.

## TECHNICAL CHARACTERISTICS

Be-Line® comfort backrest for WCs - Ref. 511928C

| Height   | 173mm                                                       |
|----------|-------------------------------------------------------------|
| Depth    | 150mm                                                       |
| Width    | 513mm                                                       |
| Finish   | Metallised anthracite powder-<br>coated aluminium structure |
| Norms    | <b>C€</b> ◎                                                 |
| Warranty | 30 B<br>WARRANTY                                            |
|          |                                                             |