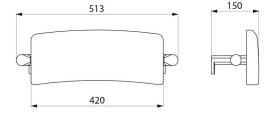

## **TECHNICAL CHARACTERISTICS**

Be-Line® comfort backrest for WCs - Ref. 511928W

| Height   | 173mm                                         |
|----------|-----------------------------------------------|
| Depth    | 150mm                                         |
| Width    | 513mm                                         |
| Finish   | Matte white powder-coated aluminium structure |
| Norms    | (€ ②                                          |
| Warranty | 30 g                                          |