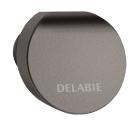

# Be-Line® metallised anthracite coat hook

Ref. 511943C

Metallised anthracite

#### DESCRIPTION Be-Line® metallised anthracit

Be-Line® metallised anthracite coat hook - Ref. 511943C

Be-Line® coat hook. Wall-mounted clothes hook with concealed fixings. Metallised anthracite powder-coated aluminium finish provides a good visual contrast with light-coloured walls. Designer coat hook with 30-year warranty.