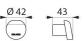

## Be-Line® metallised anthracite coat hook - Ref. 511943C

| Depth    | 43mm                                              |
|----------|---------------------------------------------------|
| Finish   | Metallised anthracite powder-<br>coated aluminium |
| Norms    | $\bigcirc$                                        |
| Warranty | 30 H                                              |