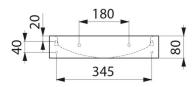

#### UNITO wall-mounted washbasin - Ref. 120830

| Height    | 80mm                               |
|-----------|------------------------------------|
| Length    | 395mm                              |
| Width     | 350mm                              |
| Thickness | 1.2mm                              |
| Finish    | Polished satin 304 stainless steel |
| Norms     | CE                                 |
| Warranty  | 30 KA                              |