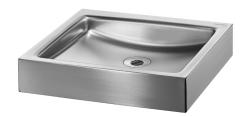

# UNITO wall-mounted washbasin

Ref. 120830

Polished satin 304 stainless steel

#### DESCRIPTION UNITO wall-mounted washbasin - Ref. 120830

Wall-mounted washbasin, 395 x 350mm. Sleek and timeless design. Bacteriostatic 304 stainless steel. Polished satin finish. Stainless steel thickness: 1.2mm. Rounded edges prevent injury. Without tap hole. Supplied with 1<sup>1</sup>/<sub>4</sub>" waste. Without overflow. Supplied with fixings. CE marked. Complies with European standard EN 14688. Weight: 3.3kg. 30-year warranty.