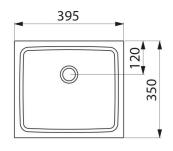

#### DESCRIPTION UNITO wall-mounted washbasin - Ref. 120830

Wall-mounted washbasin, 395 x 350mm. Sleek and timeless design. Bacteriostatic 304 stainless steel. Polished satin finish. Stainless steel thickness: 1.2mm. Rounded edges prevent injury. Without tap hole. Supplied with 1<sup>1</sup>/<sub>4</sub>" waste. Without overflow. Supplied with fixings. CE marked. Complies with European standard EN 14688. Weight: 3.3kg. 30-year warranty.

#### UNITO wall-mounted washbasin - Ref. 120830

| Height    | 80mm                               |
|-----------|------------------------------------|
| Length    | 395mm                              |
| Width     | 350mm                              |
| Thickness | 1.2mm                              |
| Finish    | Polished satin 304 stainless steel |
| Norms     | CE                                 |
| Warranty  | 30 KA                              |