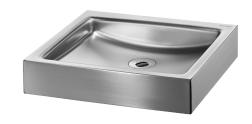

## UNITO wall-mounted washbasin

Ref. 120830

Polished satin 304 stainless steel

## **DESCRIPTION**

UNITO wall-mounted washbasin - Ref. 120830

Wall-mounted washbasin, 395 x 350mm.

Sleek and timeless design.

Bacteriostatic 304 stainless steel.

Polished satin finish.

Stainless steel thickness: 1.2mm. Rounded edges prevent injury.

Without tap hole.

Supplied with 1¼" waste.

Without overflow.

Supplied with fixings.

CE marked. Complies with European standard EN 14688.

Weight: 3.3kg. 30-year warranty.