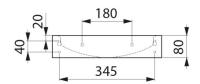

## TECHNICAL CHARACTERISTICS

UNITO wall-mounted washbasin - Ref. 120830

| Height    | 80mm                               |
|-----------|------------------------------------|
| Length    | 395mm                              |
| Width     | 350mm                              |
| Thickness | 1.2mm                              |
| Finish    | Polished satin 304 stainless steel |
| Norms     | CE @                               |
| Warranty  | 30 g                               |
|           |                                    |