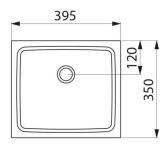

## **DESCRIPTION**

UNITO wall-mounted washbasin - Ref. 120830

Wall-mounted washbasin, 395 x 350mm.

Sleek and timeless design.

Bacteriostatic 304 stainless steel.

Polished satin finish.

Stainless steel thickness: 1.2mm. Rounded edges prevent injury.

## TECHNICAL CHARACTERISTICS

UNITO wall-mounted washbasin - Ref. 120830

| Height    | 80mm                               |
|-----------|------------------------------------|
| Length    | 395mm                              |
| Width     | 350mm                              |
| Thickness | 1.2mm                              |
| Finish    | Polished satin 304 stainless steel |
| Norms     | CE @                               |
| Warranty  | 30 g                               |
|           |                                    |