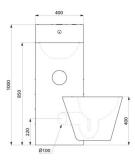

# **KOMPACT** washbasin and wall-hung WC combination

Ref. 162300

Polished satin 304 stainless steel - Wall-hung WC right side

## **DESCRIPTION**

KOMPACT washbasin and wall-hung WC combination - Ref. 162300

Washbasin combination unit with cistern, mounted WC pan on right side with recessed toilet roll holder.

Wall-mounted installation with 3 access panels, 2 on the sidesand 1 on the top with theft prevention TORX security screws.

#### TECHNICAL CHARACTERISTICS

KOMPACT washbasin and wall-hung WC combination - Ref. 162300

| Height    | 1000mm                             |
|-----------|------------------------------------|
| Length    | 725mm                              |
| Width     | 735mm                              |
| Thickness | 2mm                                |
| Finish    | Polished satin 304 stainless steel |
| Norms     | ACS ①                              |
| Warranty  | 30 g                               |