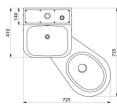

# **KOMPACT** washbasin and wall-hung WC combination

Ref. 162300

Polished satin 304 stainless steel - Wall-hung WC right side

## **DESCRIPTION**

KOMPACT washbasin and wall-hung WC combination - Ref. 162300

Washbasin combination unit with cistern, mounted WC pan on right side with recessed toilet roll holder.

Wall-mounted installation with 3 access panels, 2 on the sidesand 1 on the top with theft prevention TORX security screws.

#### TECHNICAL CHARACTERISTICS

KOMPACT washbasin and wall-hung WC combination - Ref. 162300

| Height    | 1000mm                             |
|-----------|------------------------------------|
| Length    | 725mm                              |
| Width     | 735mm                              |
| Thickness | 2mm                                |
| Finish    | Polished satin 304 stainless steel |
| Norms     | ACS ①                              |
| Warranty  | 30 g                               |