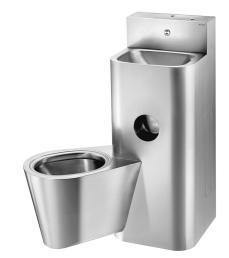

#### Ref. 162400

Polished satin 304 stainless steel - Wall-hung WC left side

#### KOMPACT washbasin and wall-hung WC combination - Ref. 162400

Washbasin combination unit with cistern, mounted WC pan on left side with recessed toilet roll holder. Wall-mounted installation with 3 access panels, 2 on the sides and 1 on the top with theft prevention TORX security screws. Bacteriostatic 304 stainless steel. Polished satin finish. Stainless steel body thickness: 2mm. Rounded corners and edges for improved safety. Smooth surface is easy to clean. Suitable for prisons, police stations, etc. WC pan is completely welded to washbasin, no screws: makes cleaning easier and prevents concealment of objects. Washbasin equipped with time flow tap: stainless steel tamperproof pushbutton and anti-blocking system, 7 second time flow, M<sup>1</sup>/<sub>2</sub>". WC fitted with 6-litre cistern. Water inlets: washbasin M<sup>1</sup>/<sub>2</sub>", WC M3/8". Recessed horizontal water outlet: Ø 100mm. Supplied with washbasin siphon. Easy to install: only one water outlet for both washbasin and WC,water inlet and outlet already connected. Weight: 36kg.