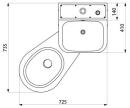

#### KOMPACT washbasin and wall-hung WC combination - Ref. 162400

| Height    | 1000mm                             |
|-----------|------------------------------------|
| Length    | 725mm                              |
| Width     | 735mm                              |
| Thickness | 2mm                                |
| Finish    | Polished satin 304 stainless steel |
| Norms     | ACS                                |
| Warranty  |                                    |