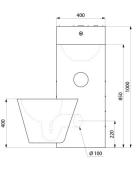

#### KOMPACT washbasin and wall-hung WC combination - Ref. 162400

| Height    | 1000mm                             |
|-----------|------------------------------------|
| Length    | 725mm                              |
| Width     | 735mm                              |
| Thickness | 2mm                                |
| Finish    | Polished satin 304 stainless steel |
| Norms     | ACS                                |
| Warranty  |                                    |