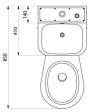

## TECHNICAL CHARACTERISTICS

KOMPACT washbasin and wall-hung WC combination - Ref. 162500

| Height    | 1000mm                             |
|-----------|------------------------------------|
| Length    | 400mm                              |
| Width     | 850mm                              |
| Thickness | 2mm                                |
| Finish    | Polished satin 304 stainless steel |
| Norms     | ACS ①                              |
| Warranty  | 30 g                               |