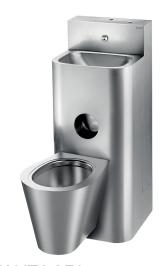

## **KOMPACT** washbasin and wall-hung WC combination

Ref. 162500

Polished satin 304 stainless steel - Wall-hung WC centre

## **DESCRIPTION**

KOMPACT washbasin and wall-hung WC combination - Ref. 162500

Washbasin combination unit with cistern, mounted WC pan in centre with recessed toilet roll holder.

Wall-mounted installation with 3 access panels, 2 on the sides and 1 on the top with theft prevention TORX security screws.

Bacteriostatic 304 stainless steel.

Polished satin finish.

Stainless steel body thickness: 2mm.

Rounded corners and edges for improved safety.

Smooth surface is easy to clean.

Suitable for prisons, police stations, etc.