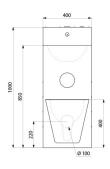

## TECHNICAL CHARACTERISTICS

KOMPACT washbasin and wall-hung WC combination - Ref. 162500

| Height    | 1000mm                             |
|-----------|------------------------------------|
| Length    | 400mm                              |
| Width     | 850mm                              |
| Thickness | 2mm                                |
| Finish    | Polished satin 304 stainless steel |
| Norms     | ACS ①                              |
| Warranty  | 30 g                               |