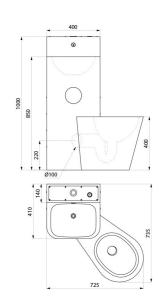

## KOMPACT washbasin and floor-standing WC combination - Ref. 162600

| Height    | 1000mm                             |
|-----------|------------------------------------|
| Length    | 725mm                              |
| Width     | 735mm                              |
| Thickness | 2mm                                |
| Finish    | Polished satin 304 stainless steel |
| Norms     | ACS ①                              |
| Warranty  | 30g<br>WARRANTY                    |