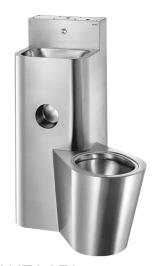

# KOMPACT washbasin and floor-standing WC combination

Ref. 162600

Polished satin 304 stainless steel - Wall-mounted - floor WC right

# **DESCRIPTION**

KOMPACT washbasin and floor-standing WC combination - Ref. 162600

Washbasin combination unit with cistern, floor-standing WC pan on right side with recessed toilet roll holder.

Wall-mounted installation with 3 access panels, 2 on the sides and 1 on the top with theft prevention TORX security screws.

Bacteriostatic 304 stainless steel.

Polished satin finish.

Stainless steel body thickness: 2mm.

Rounded corners and edges for improved safety.

Smooth surface is easy to clean.

Suitable for prisons, police stations, etc.

WC pan is completely welded to washbasin, no screws: makes cleaning easier and prevents concealment of objects.

Washbasin equipped with time flow tap: stainless steel tamperproof push-button and anti-blocking system, 7 second time flow, M½".

WC fitted with 6-litre cistern.

Water inlets: washbasin M½", WC M3/8".

Recessed horizontal water outlet: Ø 100mm.

Supplied with washbasin siphon.

Easy to install: only one water outlet for both washbasin and WC, water inlet and outlet already connected.