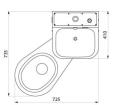

## **TECHNICAL CHARACTERISTICS**

KOMPACT washbasin and floor-standing WC combination - Ref. 162700

| Height    | 1000mm                             |
|-----------|------------------------------------|
| Length    | 725mm                              |
| Width     | 735mm                              |
| Thickness | 2mm                                |
| Finish    | Polished satin 304 stainless steel |
| Norms     | ACS                                |
| Warranty  | 30g<br>WARRANTY                    |