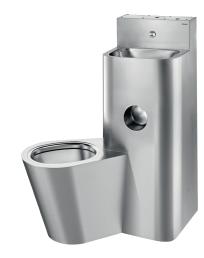

## KOMPACT washbasin and floor-standing WC combination

Ref. 162700

Polished satin 304 stainless steel - Wall-mounted - floor WC left

KOMPACT washbasin and floor-standing WC combination - Ref. 162700

Washbasin combination unit with cistern, floor-standing WC pan on left side with recessed toilet roll holder.

Wall-mounted installation with 3 access panels, 2 on the sides and 1 on the top with theft prevention TORX security screws.

Bacteriostatic 304 stainless steel.

Polished satin finish.

Stainless steel body thickness: 2mm.

Rounded corners and edges for improved safety.

Smooth surface is easy to clean.

Suitable for prisons, police stations, etc.

WC pan is completely welded to washbasin, no screws: makes cleaning easier and prevents concealment of objects.

Washbasin equipped with time flow tap: stainless steel tamperproof push-button and anti-blocking system, 7 second time flow, M½".

WC fitted with 6-litre cistern.

Water inlets: washbasin M½", WC M3/8".

Recessed horizontal water outlet: Ø 100mm.

Supplied with washbasin siphon.

Easy to install: only one water outlet for both washbasin and WC, water inlet and outlet already connected.

Weight: 36kg.