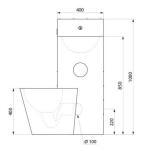

## **TECHNICAL CHARACTERISTICS**

KOMPACT washbasin and floor-standing WC combination - Ref. 162700

| Height    | 1000mm                             |
|-----------|------------------------------------|
| Length    | 725mm                              |
| Width     | 735mm                              |
| Thickness | 2mm                                |
| Finish    | Polished satin 304 stainless steel |
| Norms     | ACS                                |
| Warranty  | 30g<br>WARRANTY                    |