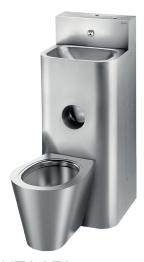

## KOMPACT washbasin and floor-standing WC combination

Ref. 162800

Polished satin 304 stainless steel - Wall-mounted - floor WC centre

KOMPACT washbasin and floor-standing WC combination - Ref. 162800

Washbasin combination unit with cistern, floor-standing WC pan in centre with recessed toilet roll holder.

Rounded corners and edges for improved safety.

Smooth surface is easy to clean.

Suitable for prisons, police stations, etc.

WC pan is completely welded to washbasin, no screws: makes cleaning easier and prevents concealment of objects.