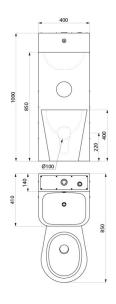

## **TECHNICAL CHARACTERISTICS**

KOMPACT washbasin and floor-standing WC combination - Ref. 162800

| Height    | 1000mm                             |
|-----------|------------------------------------|
| Length    | 400mm                              |
| Width     | 850mm                              |
| Thickness | 2mm                                |
| Finish    | Polished satin 304 stainless steel |
| Norms     | ACS                                |
| Warranty  | 30g<br>WARRANTY                    |