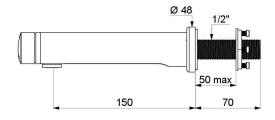

Tamperproof scale-resistant flow straightener.

Chrome-plated brass body M½" L. 150mm.

Supplied with back-nut.

Supplied with blue marker and red marker.

Suitable for people with reduced mobility.

30-year warranty.

## TECHNICAL CHARACTERISTICS

TEMPOSOFT 2 time flow tap - Ref. 741555

| Connector     | M½"                  |
|---------------|----------------------|
| Technology    | Time flow            |
| Spout length  | 150mm                |
| Flow rate     | 3 lpm                |
| Norms         | ACS 🗓 🔘              |
| Warranty      | 30 SH<br>WARRANTY    |
| Repairability | 50g<br>REPAIRABILITY |
|               |                      |