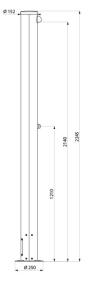

## **OUTDOOR** time flow shower column - Ref. 717510

| Connector  | F <sup>3</sup> / <sub>4</sub> " |
|------------|---------------------------------|
| Technology | Time flow                       |
| Height     | 2,245mm                         |
| Flow rate  | 6 lpm                           |
| Finish     | Aluminium                       |
| Norms      | ACS 💹 🚇                         |
| Warranty   | 30g<br>WASSANTY                 |