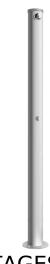

## **OUTDOOR** time flow shower column

Ref. 717510

Time flow, 1 shower

OUTDOOR time flow shower column - Ref. 717510

Time flow shower column for outdoors: Anodised aluminium shower column ready to fit. Fitted with one shower.

Bottom inlet via stopcock F<sup>3</sup>/<sub>4</sub>". TEMPOSOFT 2 time flow valves for mixed water supply.

Soft-touch operation.

Time flow  $\sim 15$  seconds.

Chrome-plated, tamperproof, scale-resistant ROUND shower head with automatic flow rate regulation at 6 lpm at 3 bar.

Access panel with isolation valve and purge. Can easily be protected or taken apart in winter. Suitable for people with reduced mobility. 30-year warranty.