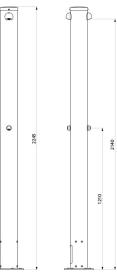

#### OUTDOOR time flow shower column - Ref. 717520

| Connector  | F¾"       |
|------------|-----------|
| Technology | Time flow |
| Height     | 2,245mm   |
| Flow rate  | 6 lpm     |
| Finish     | Aluminium |
| Norms      | ACS 🛅 🕜   |
| Warranty   | 30 g      |