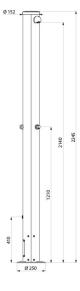

#### OUTDOOR time flow shower column - Ref. 717521

| Connector  | F¾"                            |
|------------|--------------------------------|
| Technology | Time flow                      |
| Height     | 2,245mm                        |
| Flow rate  | Shower 6 lpm, Foot-rinse 3 lpm |
| Finish     | Aluminium                      |
| Norms      | ACS 🗓 🔘                        |
| Warranty   | 30 B                           |