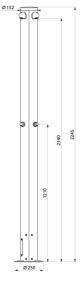

#### DESCRIPTION

OUTDOOR time flow shower column - Ref. 717540

Time flow shower column for outdoors: Anodised aluminium shower column ready to fit. Fitted with four showers. Bottom inlet via stopcock F¾". TEMPOSOFT 2 time flow valves for mixed water supply. Soft-touch operation. Time flow ~15 seconds. Chrome-plated, tamperproof, scale-resistant ROUND shower heads with automatic flow rate regulation at 6 lpm at 3 bar. Filters. Access panel with isolation valve and purge. Can easily be protected or taken apart in winter. Suitable for people with reduced mobility. 30-year warranty.

#### OUTDOOR time flow shower column - Ref. 717540

| Connector  | F¾"       |
|------------|-----------|
| Technology | Time flow |
| Height     | 2,245mm   |
| Flow rate  | 6 lpm     |
| Finish     | Aluminium |
| Norms      | ACS 🗓 🙆   |
| Warranty   | 30 B      |