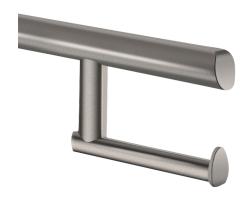

## Be-Line® toilet roll holder for drop-down rails

Ref. 511965C

Toilet roll holder

## **DESCRIPTION**

Be-Line® toilet roll holder for drop-down rails - Ref. 511965C

Toilet roll holder for Be-Line® drop-down support rails. Toilet paper dispenser.
Metallised anthracite finish.
Can be installed without removing the drop-down rail.
30-year warranty.