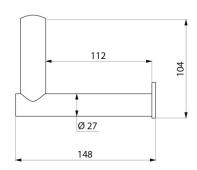

## TECHNICAL CHARACTERISTICS

Be-Line® toilet roll holder for drop-down rails - Ref. 511965C

| Height   | 104mm                 |
|----------|-----------------------|
| Length   | 148mm                 |
| Finish   | Metallised anthracite |
| Norms    | <u>©</u>              |
| Warranty | 30 g                  |