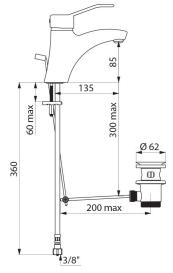

## TECHNICAL CHARACTERISTICS

Mechanical basin mixer - Ref. 2520

| Connector           | F3/8"               |
|---------------------|---------------------|
| Height              | 165mm               |
| Drop height         | 85mm                |
| Spout length        | 135mm               |
| Flow rate           | 5 lpm at 3 bar      |
| Temperature limiter | Yes                 |
| Finish              | Chrome-plated brass |
| Norms               | ACS ( )             |
| Warranty            | 30 th               |
| Repairability       | 50 g                |
|                     |                     |