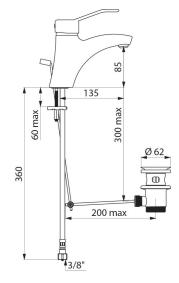

#### Mechanical basin mixer - Ref. 2520

Deck-mounted mechanical basin mixer. Single hole mechanical mixer H. 85mm L. 135mm with BIOSAFE hygienic outlet. Ø 40mm classic ceramic cartridge with pre-set maximum temperature limiter. Flow rate limited to 5 lpm at 3 bar. Sculptured control lever. Ergonomic pop-up waste 1 1/4" made from brass. PEX flexibles F3/8". Reinforced fixing via 2 stainless steel rods. Mechanical mixer ideal for healthcare facilities, retirement and care homes, hospitals and clinics. Suitable for people with reduced mobility. Mixer with 30-year warranty.

### Mechanical basin mixer - Ref. 2520 F3/8" Connector Height 165mm Drop height 85mm Spout length 135mm 5 lpm at 3 bar Flow rate Yes **Temperature limiter** Finish Chrome-plated brass В ACS 🔊 🕥 Norms Warranty Repairability