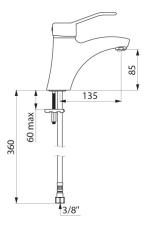

# Mechanical basin mixer

Ref. 2521

Single hole mechanical mixer H. 85mm, L. 135mm

### Mechanical basin mixer - Ref. 2521

Deck-mounted mechanical basin mixer. Single hole mechanical mixer H. 85mm L. 135mm with BIOSAFE hygienic outlet. Ø 40mm classic ceramic cartridge with pre-set maximum temperature limiter. Flow rate limited to 5 lpm at 3 bar. Sculptured control lever. Without pop-up waste. PEX flexibles F3/8". Reinforced fixing via 2 stainless steel rods. Mechanical mixer ideal for healthcare facilities, retirement and care homes, hospitals and clinics. Single hole mixer suitable for people with reduced mobility. Mixer with 30-year warranty.

#### Mechanical basin mixer - Ref. 2521

| Connector                     | F3/8"                      |
|-------------------------------|----------------------------|
| Height                        | 165mm                      |
| Drop height                   | 85mm                       |
| Spout length                  | 135mm                      |
| Flow rate                     | 5 lpm at 3 bar             |
|                               |                            |
| Temperature limiter           | Yes                        |
| Temperature limiter<br>Finish | Yes<br>Chrome-plated brass |
|                               |                            |
| Finish                        | Chrome-plated brass        |