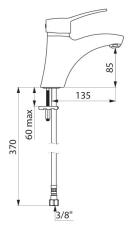

# Mechanical basin mixer

Ref. 2521T

Single hole mechanical mixer H. 85mm, L. 135mm

### Mechanical basin mixer - Ref. 2521T

Deck-mounted mechanical basin mixer. Single hole mechanical mixer H. 85mm L. 135mm with BIOSAFE hygienic outlet. Ø 40mm classic ceramic cartridge with pre-set maximum temperature limiter. Flow rate limited to 5 lpm at 3 bar. Solid control lever. Without pop-up waste. PEX flexibles F3/8". Fixing reinforced via 2 stainless steel rods. Mechanical mixer ideal for healthcare facilities, retirement and care homes, hospitals and clinics. Single hole mixer suitable for people with reduced mobility. Mixer with 30-year warranty.

## Mechanical basin mixer - Ref. 2521T

| Connector           | F3/8"               |
|---------------------|---------------------|
| Height              | 165mm               |
| Drop height         | 85mm                |
| Spout length        | 135mm               |
| Flow rate           | 5 lpm at 3 bar      |
| Temperature limiter | Yes                 |
| Finish              | Chrome-plated brass |
| Norms               | ACS 🗁 🛐 😟 🗓         |
|                     |                     |
| Warranty            | 30 GR               |