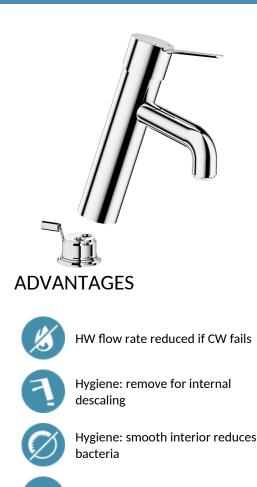

#### SECURITHERM EP BIOCLIP pressure-balancing basin mixer - Ref. 2820TEP

Deck-mounted mechanical basin mixer with pressure-balancing. BIOCLIP mechanical mixer: mixer can be removed entirely for cleaning and disinfection.

Total anti-scalding safety: HW flow rate is reduced if CW supply fails (and vice versa).

Stable temperature regardless of variations in pressure and flow rate in the system.

Body and spout with smooth interiors and low water volume. Flow rate limited to 5 lpm at 3 bar.

Solid control lever. Ergonomic, brass pop-up waste 1 1/4". F3/8" PEX flexibles with stopcocks. Filters and non-return valves. Fixing reinforced via 2 stainless steel rods. Mechanical mixer with SECURITHERM pressure-balancing, ideal for healthcare facilities, retirement and care homes, hospitals and clinics. Single hole mixer suitable for people with reduced mobility. Mixer with 30-year warranty.