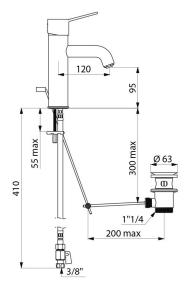

# SECURITHERM EP BIOCLIP pressure-balancing basin mixer

Ref. 2820TEP

Single hole removable mechanical mixer H.95mm L.120mm, solid lever

Single hole mixer with spout H. 95mm L. 120mm fitted with a hygienic BIOSAFE nozzle.

Spout suitable for fitting a BIOFIL point-of-use filter.

 $\varnothing$  35mm ceramic cartridge with pressure-balancing and pre-set maximum temperature limiter.

Solid control lever. Ergonomic, brass pop-up waste 1 1/4". F3/8" PEX flexibles with stopcocks. Filters and non-return valves. Fixing reinforced via 2 stainless steel rods. Mechanical mixer with SECURITHERM pressure-balancing, ideal for healthcare facilities, retirement and care homes, hospitals and clinics. Single hole mixer suitable for people with reduced mobility. Mixer with 30-year warranty.

### SECURITHERM EP BIOCLIP pressure-balancing basin mixer - Ref. 2820TEP

| Connector           | F3/8"                  |
|---------------------|------------------------|
| Technology          | SECURITHERM EP BIOCLIP |
| Drop height         | 95mm                   |
| Spout length        | 120mm                  |
| Flow rate           | 5 lpm at 3 bar         |
| Temperature limiter | Yes                    |
| Finish              | Chrome-plated brass    |
| Norms               | ACS JURAS M            |
| Warranty            | 30 K<br>WASRANTY       |