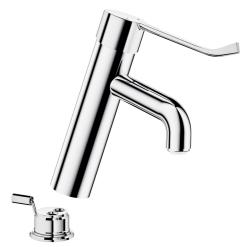

# SECURITHERM EP BIOCLIP pressure-balancing basin mixer

Ref. 2820LEP

Single hole removable mechanical mixer H. 95mm L. 120mm, Hygiene lever

#### **DESCRIPTION**

SECURITHERM EP BIOCLIP pressure-balancing basin mixer - Ref. 2820LEP

Deck-mounted mechanical basin mixer with pressure-balancing.

BIOCLIP mechanical mixer: mixer can be removed entirely for cleaning and disinfection.

Single hole mixer with straight spout H. 95mm L. 120mm fitted with a hygienic BIOSAFE nozzle.

Spout suitable for fitting a BIOFIL point-of-use filter.

 $\ensuremath{\text{\varnothing}}$  35mm ceramic cartridge with pressure-balancing and pre-set maximum temperature limiter.