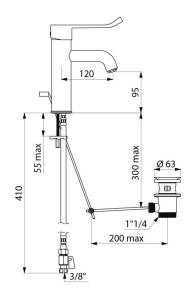

Single hole mixer with straight spout H. 95mm L. 120mm fitted with a hygienic BIOSAFE nozzle.

Spout suitable for fitting a BIOFIL point-of-use filter.

 $\ensuremath{\text{\varnothing}}$  35mm ceramic cartridge with pressure-balancing and pre-set maximum temperature limiter.

Flow rate limited to 5 lpm at 3 bar.

Hygiene control lever L. 150mm.

Ergonomic, brass pop-up waste 1 1/4".

F3/8" PEX flexibles with stopcocks.

Filters and non-return valves.

Reinforced fixing via 2 stainless steel rods.

#### 2820LEP

| Connector           | F3/8"                  |
|---------------------|------------------------|
| Technology          | SECURITHERM EP BIOCLIP |
| Drop height         | 95mm                   |
| Spout length        | 120mm                  |
| Flow rate           | 5 lpm at 3 bar         |
| Temperature limiter | Yes                    |
| Finish              | Chrome-plated brass    |
| Norms               | ACS WRAS ( )           |
| Warranty            | 30 th                  |