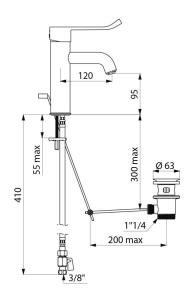

## TECHNICAL CHARACTERISTICS

SECURITHERM EP BIOCLIP pressure-balancing basin mixer - Ref. 2820LEP

| Connector           | F3/8"                  |
|---------------------|------------------------|
| Technology          | SECURITHERM EP BIOCLIP |
| Drop height         | 95mm                   |
| Spout length        | 120mm                  |
| Flow rate           | 5 lpm at 3 bar         |
| Temperature limiter | Yes                    |
| Finish              | Chrome-plated brass    |
| Norms               | ACS WRAS W             |
| Warranty            | 30 WARRANTY            |