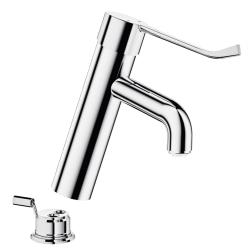

## SECURITHERM EP BIOCLIP pressure-balancing basin mixer

Ref. 2820LEP

Single hole removable mechanical mixer H. 95mm L. 120mm, Hygiene lever

SECURITHERM EP BIOCLIP pressure-balancing basin mixer - Ref. 2820LEP

Deck-mounted mechanical basin mixer with pressure-balancing. BIOCLIP mechanical mixer: mixer can be removed entirely for cleaning and

disinfection.
Single hole mixer with straight spout H. 95mm L. 120mm fitted with a hygienic BIOSAFE nozzle.

Single hole mixer suitable for people with reduced mobility.

Mixer with 30-year warranty.