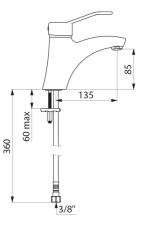

### Ref. 2521EP

Single hole mechanical mixer H. 85mm, L. 135mm

#### SECURITHERM EP pressure-balancing basin mixer - Ref. 2521EP

Deck-mounted mechanical basin mixer with pressure-balancing basin. Single hole mechanical mixer with spout H. 85mm L. 135mm fitted with a BIOSAFE hygienic spout outlet.

#### SECURITHERM EP pressure-balancing basin mixer - Ref. 2521EP

| Connector           | F3/8"                                      |
|---------------------|--------------------------------------------|
| Technology          | SECURITHERM EP BIOSAFE mechanical<br>mixer |
| Height              | 165mm                                      |
| Drop height         | 85mm                                       |
| Spout length        | 135mm                                      |
| Flow rate           | 5 lpm at 3 bar                             |
| Temperature limiter | Yes                                        |
| Finish              | Chrome-plated brass                        |
| Norms               | ACS 📜 🗁 🗈 🔯 🧕                              |
| Warranty            | 30 MARANTY                                 |
| Repairability       | 50°                                        |