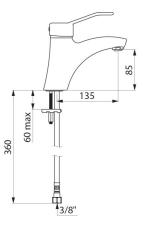

# SECURITHERM EP pressurebalancing basin mixer

Ref. 2521EP

Single hole mechanical mixer H. 85mm, L. 135mm

#### SECURITHERM EP pressure-balancing basin mixer - Ref. 2521EP

Deck-mounted mechanical basin mixer with pressure-balancing basin. Single hole mechanical mixer with spout H. 85mm L. 135mm fitted with a BIOSAFE hygienic spout outlet.

#### SECURITHERM EP pressure-balancing basin mixer - Ref. 2521EP

| Connector           | F3/8"                                      |
|---------------------|--------------------------------------------|
| Technology          | SECURITHERM EP BIOSAFE<br>mechanical mixer |
| Height              | 165mm                                      |
| Drop height         | 85mm                                       |
| Spout length        | 135mm                                      |
| Flow rate           | 5 lpm at 3 bar                             |
| Temperature limiter | Yes                                        |
| Finish              | Chrome-plated brass                        |
| Norms               | ACS 📜 💮 🗈 🔯                                |
| Warranty            | 30 Mar                                     |
| Repairability       | 50 B                                       |