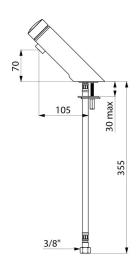

## TECHNICAL CHARACTERISTICS

TEMPOMIX 3 time flow mixer - Ref. 794100

| Connector    | F3/8"                |
|--------------|----------------------|
| Technology   | Time flow            |
| Drop height  | 70mm                 |
| Spout length | 105mm                |
| Flow rate    | 3 lpm                |
| Norms        | ACS JUNEAS WE KIWA W |
| Warranty     | 30 WARRANTY          |