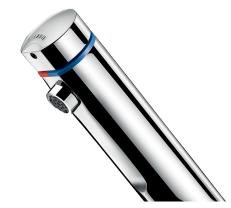

## **TEMPOMIX 3 time flow mixer**

Ref. 794100

Soft-touch operation

## DESCRIPTION ADVANTAGES

TEMPOMIX 3 time flow mixer - Ref. 794100

Deck-mounted single control time flow basin mixer:

Soft-touch operation.

Temperature control and operation on the push-button.

Time flow pre-set at ~7 seconds.