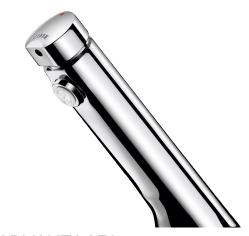

## **TEMPOSOFT 2 time flow tap**

Ref. 740500

Soft-touch operation

## **DESCRIPTION**

TEMPOSOFT 2 time flow tap - Ref. 740500

Deck-mounted time flow basin tap:

Soft-touch operation.

Time flow ~7 seconds.

Flow rate pre-set at 3 lpm at 3 bar, can be adjusted from 1.4 to 6 lpm.

Tamperproof scale-resistant flow straightener.

Chrome-plated brass body M½".

Fixing with back-nut.

Supplied with red and blue markers.

Suitable for people with reduced mobility.

30-year warranty.

## **ADVANTAGES**

Exceptional water savings: 85%

Reinforced by back-nut

Soft-touch operation