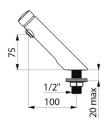

## TECHNICAL CHARACTERISTICS

TEMPOSOFT 2 time flow tap - Ref. 740500

| Connector     | M1/2"               |  |
|---------------|---------------------|--|
| Technology    | Time flow           |  |
| Drop height   | 75mm                |  |
| Spout length  | 100mm               |  |
| Flow rate     | 3 lpm               |  |
| Norms         | ACS WRAS () Wrat () |  |
| Warranty      | 30 S WARRANTY       |  |
| Repairability | 50 B                |  |
|               |                     |  |