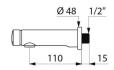

Tamperproof scale-resistant flow straightener.

Solid chrome-plated brass body M½". L. 110mm.

Supplied with red and blue markers.

Suitable for people with reduced mobility.

30-year warranty.

## TECHNICAL CHARACTERISTICS

TEMPOSOFT 2 time flow tap - Ref. 741500

| Connector     | M½"              |
|---------------|------------------|
| Technology    | Time flow        |
| Spout length  | 110mm            |
| Flow rate     | 3 lpm            |
| Norms         | ACS WRAS ( ) ( ) |
| Warranty      | 30 S             |
| Repairability | 50 S             |
|               |                  |