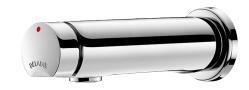

## **TEMPOSOFT 2 time flow tap**

Ref. 741500

Soft-touch operation

## **DESCRIPTION**

TEMPOSOFT 2 time flow tap - Ref. 741500

Wall-mounted time flow basin tap:

Soft-touch operation.

Time flow ~7 seconds.

Flow rate pre-set at 3 lpm at 3 bar, can be adjusted from 1.4 to 6 lpm.

## **ADVANTAGES**

Exceptional water savings: 85%

Smooth design

Soft-touch operation