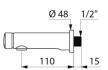

## DESCRIPTION

TEMPOSOFT 2 time flow tap - Ref. 741500

Wall-mounted time flow basin tap:
Soft-touch operation.
Time flow ~7 seconds.
Flow rate pre-set at 3 lpm at 3 bar, can be adjusted from 1.4 to 6 lpm.
Tamperproof scale-resistant flow straightener.
Solid chrome-plated brass body M½". L. 110mm.
Supplied with red and blue markers.
Suitable for people with reduced mobility.
30-year warranty.

## TECHNICAL CHARACTERISTICS

| TEMPOSOFT 2 time flow tap - Ref. 741500 |                 |
|-----------------------------------------|-----------------|
| Connector                               | M½"             |
| Technology                              | Time flow       |
| Spout length                            | 110mm           |
| Flow rate                               | 3 lpm           |
| Norms                                   | ACS 👐 🖄 🔝 🔊 💆 🔝 |
| Warranty                                | 30 MARANTY      |
| Repairability                           | REZARABILITY    |