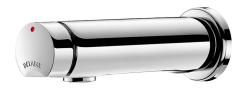

## **TEMPOSOFT 2 time flow tap**

Ref. 741500

Soft-touch operation

## DESCRIPTION

TEMPOSOFT 2 time flow tap - Ref. 741500

Wall-mounted time flow basin tap:
Soft-touch operation.
Time flow ~7 seconds.
Flow rate pre-set at 3 lpm at 3 bar, can be adjusted from 1.4 to 6 lpm.
Tamperproof scale-resistant flow straightener.
Solid chrome-plated brass body M½". L. 110mm.
Supplied with red and blue markers.
Suitable for people with reduced mobility.
30-year warranty.