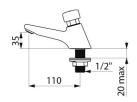

## **TECHNICAL CHARACTERISTICS**

TEMPOSTOP time flow tap - Ref. 745100

| Connector     | M½"                              |
|---------------|----------------------------------|
| Technology    | Time flow                        |
| Drop height   | 35mm                             |
| Spout length  | 110mm                            |
| Flow rate     | 3 lpm                            |
| Norms         | ACS (IF) WIRAS W (1) (2) (3) (4) |
| Warranty      | 30 g                             |
| Repairability | 50 S<br>REPARABILITY             |
|               |                                  |