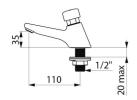

## **TECHNICAL CHARACTERISTICS**

TEMPOSTOP time flow tap - Ref. 745100

| Connector     | M½"              |         |
|---------------|------------------|---------|
| Technology    | Time flow        |         |
| Drop height   | 35mm             |         |
| Spout length  | 110mm            |         |
| Flow rate     | 3 lpm            |         |
| Norms         | ACS OF WAS W O B | Orion ( |
| Warranty      | 30 g             |         |
| Repairability | 50 g             |         |
|               |                  |         |