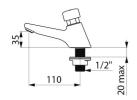

## TECHNICAL CHARACTERISTICS

**TEMPOSTOP time flow tap - Ref. 745101** 

| Connector     | M½"           |
|---------------|---------------|
| Technology    | Time flow     |
| Drop height   | 35mm          |
| Spout length  | 110mm         |
| Flow rate     | 3 lpm         |
| Norms         | ACS WRAS W () |
| Warranty      | 30 S WARRANTY |
| Repairability | 50 g          |
|               |               |