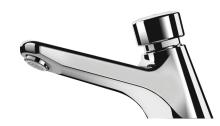

## **TEMPOSTOP** time flow tap

Ref. 745101

(AB) Anti-blocking model

TEMPOSTOP time flow tap - Ref. 745101

Deck-mounted time flow basin tap:

Time flow ~7 seconds.

Flow rate pre-set at 3 lpm at 3 bar, can be adjusted from 1.4 to 6 lpm.

Tamperproof scale-resistant flow straightener.

Chrome-plated brass body M½".

Fixing with back-nut.

Available with AB anti-blocking system: water will flow only when the push-button is released.

30-year warranty.