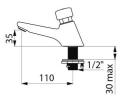

## **TECHNICAL CHARACTERISTICS**

| <b>TEMPOSTOP time flow tap</b> | - | Ref. | 745301 |
|--------------------------------|---|------|--------|
|--------------------------------|---|------|--------|

| Connector    | M½"           |
|--------------|---------------|
| Technology   | Time flow     |
| Drop height  | 35mm          |
| Spout length | 110mm         |
| Flow rate    | 3 lpm         |
| Norms        | ACS 🛲 🦉 🙆 🖏 🥥 |
| Warranty     | 30 S          |