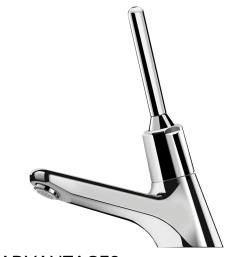

## **DESCRIPTION**

**TEMPOSTOP time flow tap - Ref. 745440** 

Deck-mounted time flow lever-operated basin tap:

Time flow ~7 seconds.

Flow rate pre-set at 3 lpm at 3 bar, can be adjusted from 1.4 to 6 lpm.

Tamperproof scale-resistant flow straightener.

Chrome-plated brass body M½".

Chrome-plated metal lever.

Fixing reinforced by back-nut.

Lever control (soft-touch operation).

Suitable for people with reduced mobility.

## **ADVANTAGES**

85% water savings

Chrome-plated solid brass

Maintenance from front without removing mixer/tap

Soft-touch operation: lever control