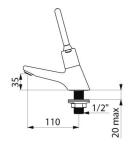

## TECHNICAL CHARACTERISTICS

TEMPOSTOP time flow tap - Ref. 745440

| Connector     | M½"              |
|---------------|------------------|
| Technology    | Time flow        |
| Drop height   | 35mm             |
| Spout length  | 110mm            |
| Flow rate     | 3 lpm            |
| Norms         | ACS WRAS W 🔘 🖫 🔘 |
| Warranty      | 30 g             |
| Repairability | 50° REZARABILITY |
|               |                  |