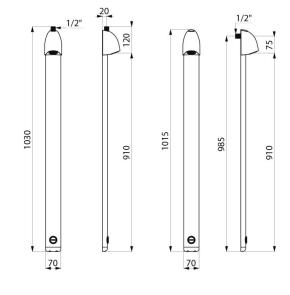

## **TECHNICAL CHARACTERISTICS**

SPORTING 2 time flow shower panel - Ref. 714700

| Connector     | M½"                      |
|---------------|--------------------------|
| Technology    | Time flow                |
| Height        | 1,030mm                  |
| Depth         | 21mm                     |
| Width         | 70mm                     |
| Flow rate     | 6 lpm                    |
| Finish        | Aluminium                |
| Norms         | ACS WRAS STF (1) (1) (1) |
| Warranty      | 30 g                     |
| Repairability | 50° REPARABILITY         |
|               |                          |